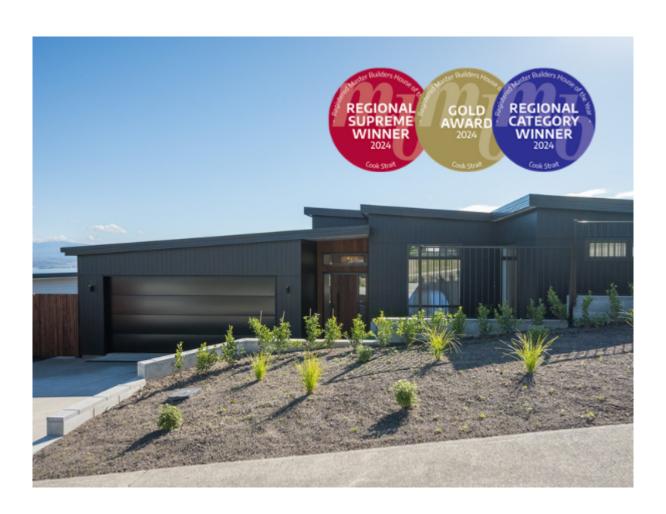

## 2024 Jennian Homes Nelson Bays - National Top 100 and Regional Supreme House of the Year

Against walls of dark cladding, green planting in raised gardens pops with colour and leads visitors to the cedar front door of this Nelson home which, once opened, still doesn't quite disclose the jewels held within. To view the treasure, hang a right and dogleg past a small set of stairs and ta da... panoramic views over Nelson and Tasman Bay spread out before you through vast windows in the open-plan living area. But let's turn back to the kitchen because although it's not screaming for attention (unlike those views), this sleek minimal space deserves it. Benches run around the wall into a scullery partially hidden behind the cooktop wall, with a glass splashback that is reflective kitchen side (those views again) and see-through from the scullery.