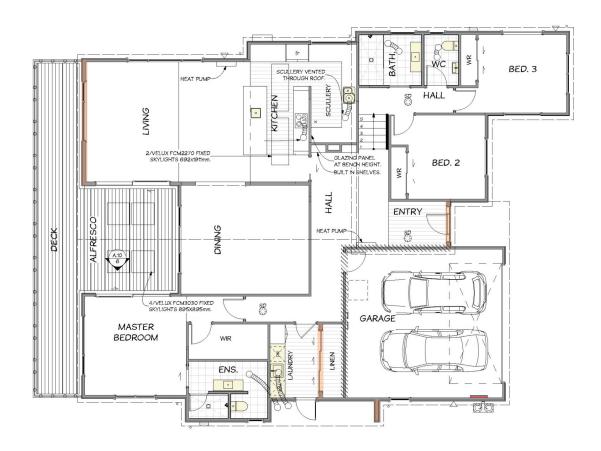

## House Plan

## 2024 Jennian Homes Nelson Bays - National Top 100 and Regio Supreme House of the Year

| Living Area | 233 m <sup>2</sup> |
|-------------|--------------------|
| Home Width  | 15.75 m            |
| Home Length | 19.7 m             |