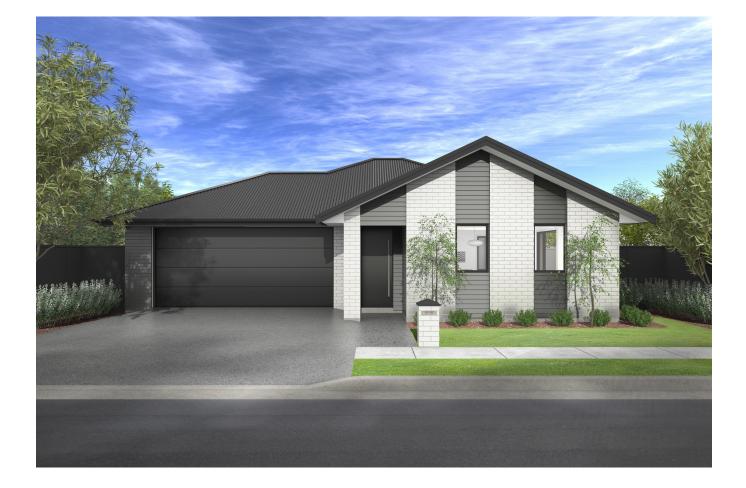

## 101A Robertson Street, Gore, Southland

This beautifully designed 4-bedroom home features North-facing open plan living areas to maximise all day sun. The intelligent layout of our Alexandra plan has plenty of space for the whole family at an affordable price. Located on a spacious 984m2 section close to local schools, parks and the multi-sport complex - an ideal location for families. This package ticks all the boxes with services ready for your new build and the potential to subdivide. Build your dream home or build two investment properties (subject to council criteria). The choice is yours.

Southland 321 North Road, Waikiwi, Invercargill P 03 422 1287 E southland@jennian.co.nz jennian.co.nz

| Living Area      | 139.91 m <sup>2</sup> |
|------------------|-----------------------|
| Garage Area      | 38.09 m <sup>2</sup>  |
| Total Floor Area | 178 m <sup>2</sup>    |
| Home Width       | 12.25 m               |
| Home Length      | 19.54 m               |
| Land Area        | 984 m <sup>2</sup>    |