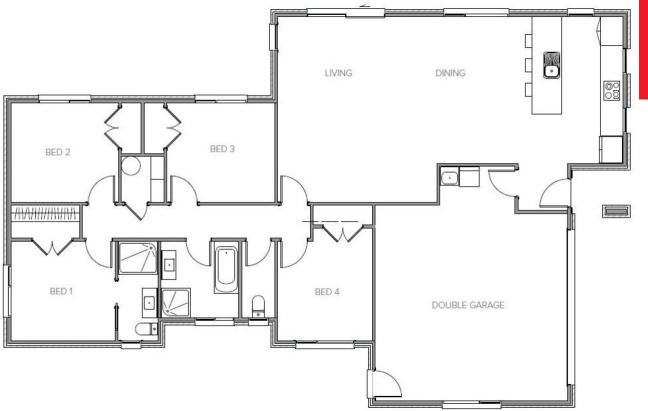

## 101A Robertson Street, Gore, Southland

This beautifully designed 4-bedroom home features North-facing open plan living areas to maximise all day sun. The intelligent layout of our Alexandra plan has plenty of space for the whole family at an affordable price. Located on a spacious 984m2 section close to local schools, parks and the multi-sport complex - an ideal location for families. This package ticks all the boxes with services ready for your new build and the potential to subdivide. Build your dream home or build two investment properties (subject to council criteria). The choice is yours.

Southland 321 North Road, Waikiwi, Invercargill P 03 422 1287 E southland@jennian.co.nz jennian.co.nz

| Living Area      | 139.91 m <sup>2</sup> |
|------------------|-----------------------|
| Garage Area      | 38.09 m <sup>2</sup>  |
| Total Floor Area | 178 m <sup>2</sup>    |
| Home Width       | 12.25 m               |
| Home Length      | 19.54 m               |
| Land Area        | 984 m <sup>2</sup>    |