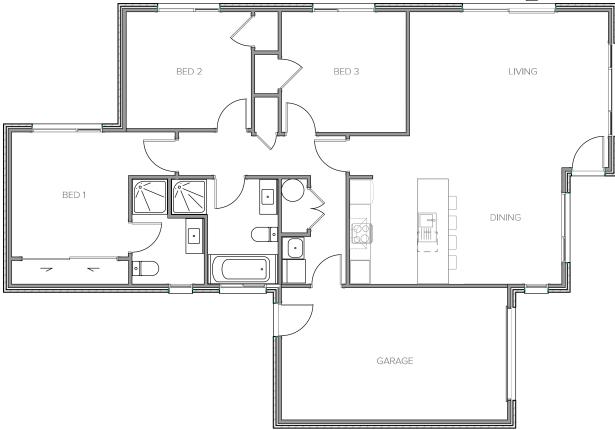

## Rockdale Mews Display Home

| 🚔 3 🗳 2 🚔 1 🖙 2 👯 2 |
|---------------------|
|---------------------|

## Southland

321 North Road, Waikiwi, Invercargill P 03 422 1287 E southland@jennian.co.nz jennian.co.nz Welcome to our brand new Rockdale Mews Display Home!

This cleverly designed modern 3 bedroom home is perfect for a growing family. With its open-plan kitchen, dining, and living area, this home is perfect for entertaining guests or spending time together as a family. The master bedroom features an ensuite bathroom, giving you the ultimate in privacy and relaxation.

The home is also designed to maximize space and cost efficiency. The bedrooms are all well-sized, and the open-plan living area makes the most of the available space.

Pop in for a visit and see what life could be like in a Jennian Home!

## **Rockdale Mews Display Home**

3 bdrm

The images may show features which may not be included in the standard plan or price. Your local Jennian New Home Consultant will confirm standard features and discuss your ideas. All plans remain the copyright of Jennian Homes.