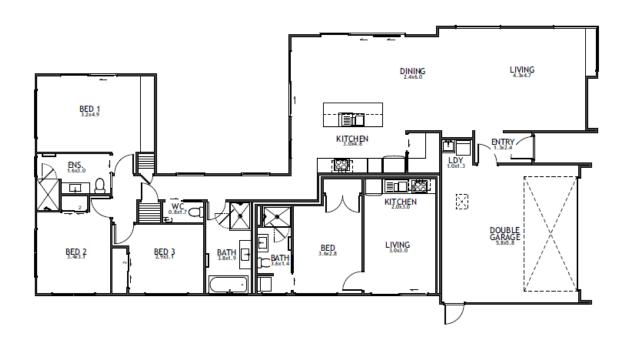

## Aspen

| Living Area | 218 m <sup>2</sup> |
|-------------|--------------------|
| Home Width  | 11.78 m            |
| Home Length | 23.84 m            |

The images may show features which may not be included in the standard plan or price. Your local Jennian New Home Consultant will confirm standard features and discuss your ideas. All plans remain the copyright of Jennian Homes.