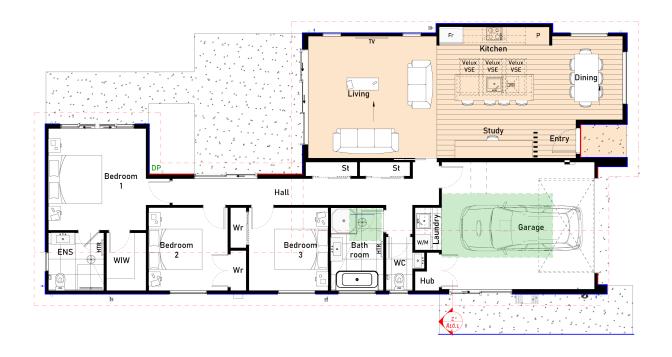

## 9 Te Ara O Waihuri, Kelvin Grove, Palmerston North

**≟** 3 **²** 2 **△** 1 **♣** 2 **⋌** 1

This stunning home features:

Three Bedrooms: Perfect for families or guests, each room is designed with comfort and style in mind. Inviting Living Area: A cozy space for relaxation and entertainment, ideal for creating lasting memories with loved ones.

Essential Garage: Providing secure parking and additional storage, this garage is a must-have for modern living.

Come and experience the perfect blend of luxury and practicality. Visit us today and see for yourself why this home is the epitome of modern living in Palmerston North.

## 9 Te Ara O Waihuri, Kelvin Grove, Palmerston North

The images may show features which may not be included in the standard plan or price. Your local Jennian New Home Consultant will confirm standard features and discuss your ideas. All plans remain the copyright of Jennian Homes.