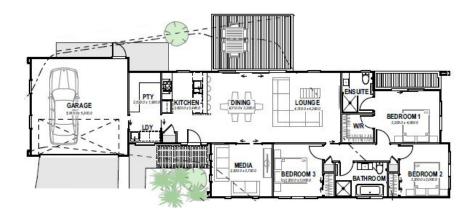

## A Premier Property: Obsidian Deluxe in Conmara Estate - Lot 6

Situated on a 523m2 site, this architecturally designed three bedroom home features large open dining and multiple living areas. Say YES PLEASE to a separate media room, and a gorgeous scullery to expand your kitchen. Double garaging with clever internal access through your scullery to drop off the supermarket shopping, as well as the laundry, to kick off those muddy sports gear.

## A Premier Property: Obsidian Deluxe in Conmara Estate - Lot 6

| Living Area | 167 m <sup>2</sup> |
|-------------|--------------------|
| Home Width  | 8.67 m             |
| Home Length | 25.2 m             |
| Land Area   | 523 m <sup>2</sup> |