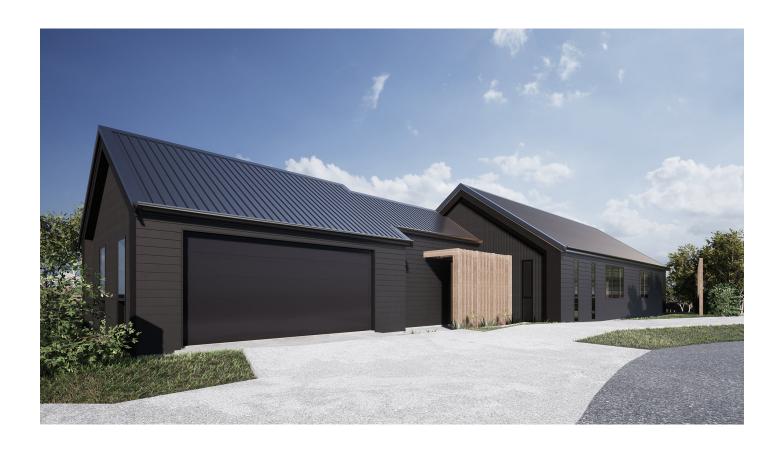

## A Premier Property: Obsidian Deluxe in Conmara Estate - Lot 6

Situated on a 523m2 site, this architecturally designed three bedroom home features large open dining and multiple living areas. Say YES PLEASE to a separate media room, and a gorgeous scullery to expand your kitchen. Double garaging with clever internal access through your scullery to drop off the supermarket shopping, as well as the laundry, to kick off those muddy sports gear.

This home boasts an impressive list of premium inclusions. All built with the craftmanship and specification of uncompromised quality.