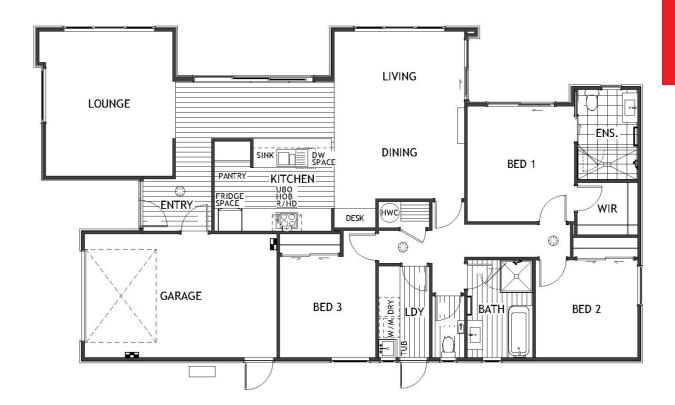

## Modern Family Home - Lot 188 Te Awanui Waters

Welcome to your future home in the thriving location of Omokoroa. The Olivia plan features open-plan living with a secondary family room, 3 spacious bedrooms, 2 bathrooms, plus a separate toilet, NZ made designer kitchen. This enticing house and land package will appeal to everyone from first home buyers & families to investors drawn to all the benefits of buying "NEW".

## Modern Family Home - Lot 188 Te Awanui Waters

| Living Area | 160 m <sup>2</sup> |
|-------------|--------------------|
| Home Width  | 10.21 m            |
| Home Length | 18.56 m            |
| Land Area   | 407 m <sup>2</sup> |