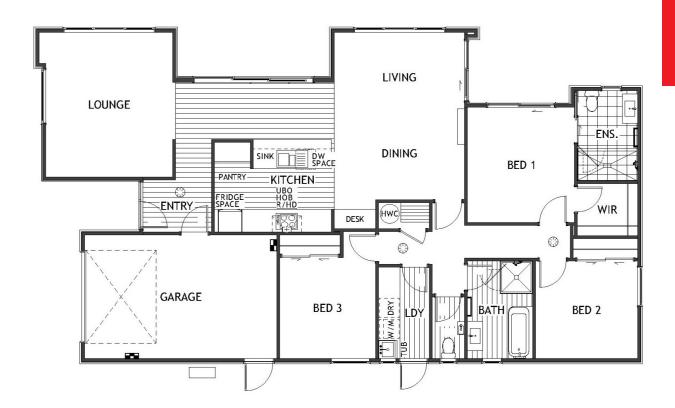

## Modern Family Home - Lot 188 Te Awanui Waters

Welcome to your future home in the thriving location of Omokoroa. The Olivia plan features open-plan living with a secondary family room, 3 spacious bedrooms, 2 bathrooms, plus a separate toilet, NZ made designer kitchen. This enticing house and land package will appeal to everyone from first home buyers & families to investors drawn to all the benefits of buying "NEW".

## Modern Family Home - Lot 188 Te Awanui Waters

| Living Area | 160 m <sup>2</sup> |
|-------------|--------------------|
| Home Width  | 10.21 m            |
| Home Length | 18.56 m            |
| Land Area   | 407 m <sup>2</sup> |