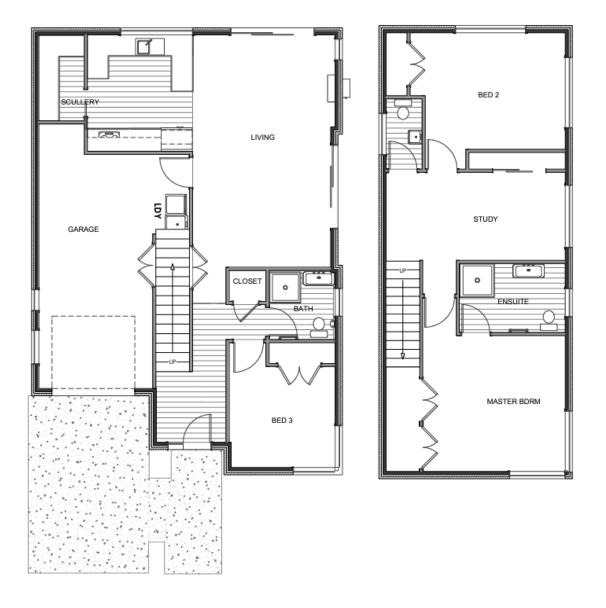

## Abergeldie Estate, Cambridge | Lot 67 Kelly Road

|--|

Jennian Homes wants to welcome you to Abergeldie Estate, Cambridge's newest subdivision. Experience modern living in this stunning two storey home; featuring 3x spacious bedrooms, office, tiled bathroom and ensuite plus a third separate toilet, a gourmet kitchen with a huge scullery. Perfect for anyone seeking comfort, functionality and contemporary design. All this from \$1,105,000!

## Kim Samphier

P 021 195 4525 E kim.samphier@jennian.co.nz

| Living Area | 168 m <sup>2</sup> |
|-------------|--------------------|
| Land Area   | 330 m <sup>2</sup> |

The images may show features which may not be included in the standard plan or price. Your local Jennian New Home Consultant will confirm standard features and discuss your ideas. All plans remain the copyright of Jennian Homes.