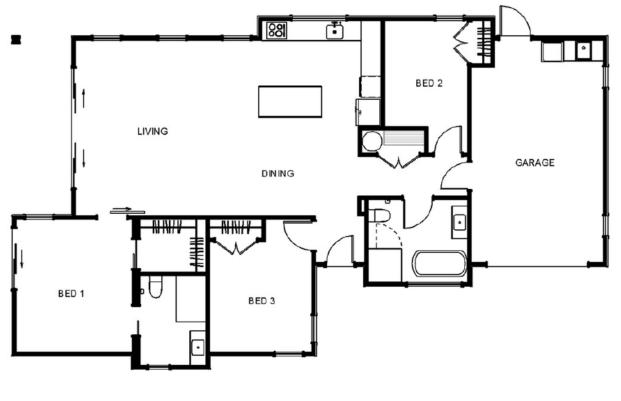

# Exclusive Martinborough House and Land Package | 46-48 Weld Street

| Living Area | 145 m <sup>2</sup> |
|-------------|--------------------|
| Land Area   | 400 m <sup>2</sup> |

The images may show features which may not be included in the standard plan or price. Your local Jennian New Home Consultant will confirm standard features and discuss your ideas. All plans remain the copyright of Jennian Homes.