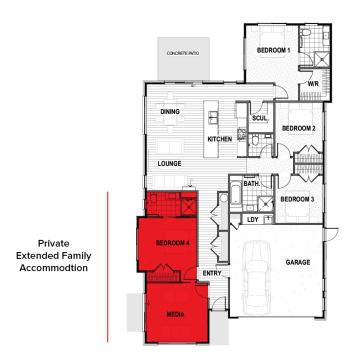

#### PRICE BY NEGOTIATION

With its competitive pricing, this property is priced to sell - don't miss your chance to secure this stunning home!

This newly completed home provides a thoughtful combination of style and flexibility. Designed for extended family living, it includes a private bedroom with its own living area and ensuite, ideal for teenagers, in-laws, or perhaps a dedicated media room or home office.

### Brand New House! Move in Today! 12 Booker Drive- Tuakau

| Living Area      | 167 m <sup>2</sup> |
|------------------|--------------------|
| Garage Area      | 35 m <sup>2</sup>  |
| Total Floor Area | 202 m <sup>2</sup> |
| Home Width       | 12 m               |
| Home Length      | 20 m               |
| Land Area        | 568 m <sup>2</sup> |