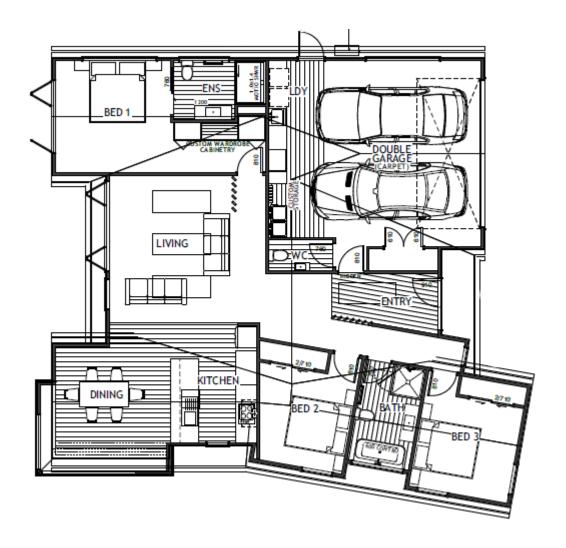

## 1 Kamana Rise, Wanaka | NZ Olympic House

| Living Area | 179 m <sup>2</sup> |
|-------------|--------------------|
| Home Width  | 14.56 m            |
| Home Length | 15.97 m            |

The images may show features which may not be included in the standard plan or price. Your local Jennian New Home Consultant will confirm standard features and discuss your ideas. All plans remain the copyright of Jennian Homes.