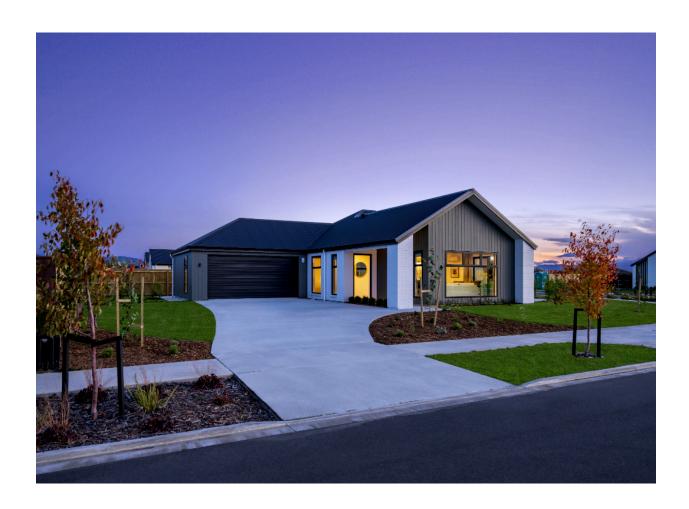

## Heart Foundation Lottery Home - 109 Oakley Avenue, Springlands, Blenheim

This three-bedroom, fully furnished Jennian home has delightful views of the mountains in Mt Richmond Forest Park.

It has a spacious kitchen, living and dining area, designed to reflect the gorgeous greenery surrounding the town. There's also plenty of outdoor space to enjoy on this large corner section, with a built-in irrigation system to keep your garden fresh and bright.

## Heart Foundation Lottery Home - 109 Oakley Avenue, Springland Blenheim

Contact us for the floor plan.

Living Area

181.6 m<sup>2</sup>

The images may show features which may not be included in the standard plan or price. Your local Jennian New Home Consultant will confirm standard features and discuss your ideas. All plans remain the copyright of Jennian Homes.