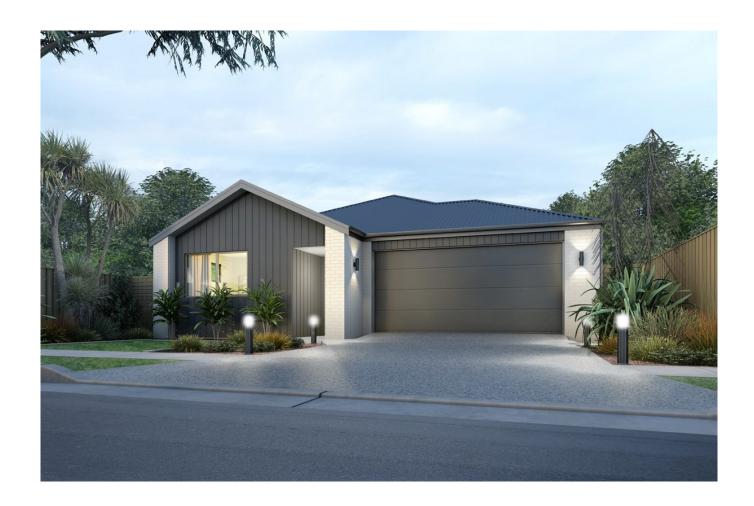

## Strowan Fields House and Land (Lot 111)

This thoughtfully designed 4-bedroom home offers practical family living. Open, welcoming spaces encourage connection, while the good-sized master suite and additional bedrooms provide the comfort and breathing space every household deserves.

House and Land Package Includes: 162m2 House 4 Bedrooms, 2 Bathroom, Walk in Pantry, Double Garage 607m2 Land

### Strowan Fields House and Land (Lot 111)

| Living Area | 162 m <sup>2</sup> |
|-------------|--------------------|
| Land Area   | 607 m <sup>2</sup> |

The images may show features which may not be included in the standard plan or price. Your local Jennian New Home Consultant will confirm standard features and discuss your ideas. All plans remain the copyright of Jennian Homes.