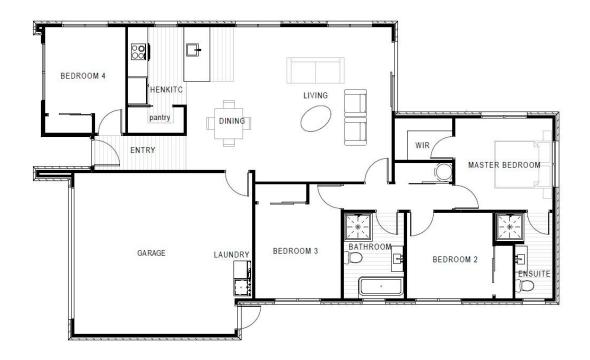

## Strowan Fields House and Land (Lot 111)

This thoughtfully designed 4-bedroom home offers practical family living. Open, welcoming spaces encourage connection, while the good-sized master suite and additional bedrooms provide the comfort and breathing space every household deserves.

House and Land Package Includes: 162m2 House 4 Bedrooms, 2 Bathroom, Walk in Pantry, Double Garage 607m2 Land

### Strowan Fields House and Land (Lot 111)

| Living Area | 162 m <sup>2</sup> |
|-------------|--------------------|
| Land Area   | 607 m <sup>2</sup> |

The images may show features which may not be included in the standard plan or price. Your local Jennian New Home Consultant will confirm standard features and discuss your ideas. All plans remain the copyright of Jennian Homes.