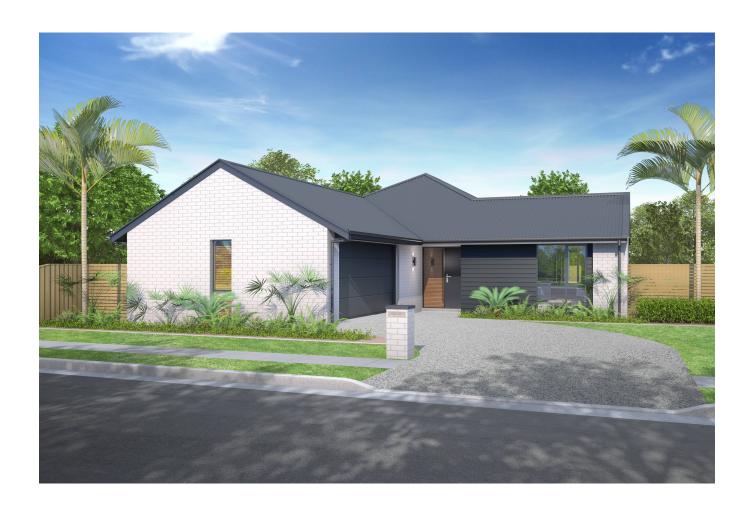

### Strowan Fields House and Land (Lot 117)

The heart of this home - the open kitchen, living and dining rooms making it ideal for gatherings with friends and family around the island bench. A separate lounge allows additional space to suit your needs, whatever they may be!

Bedrooms feature generous in-built wardrobes with master retreat hosting a walk-in robe and private ensuite, creating the perfect oasis to escape to. Family bathroom is perfectly appointed to a central location and the separate laundry nook allows you the freedom to enjoy every inch of space the double garage provides.