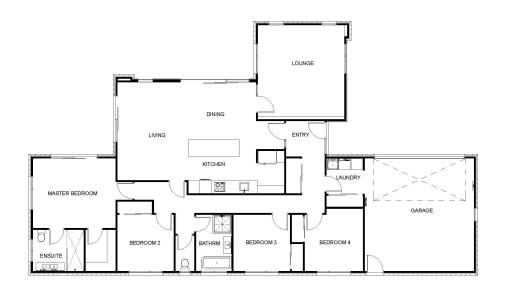

### Strowan Fields House and Land (Lot 117)

The heart of this home - the open kitchen, living and dining rooms making it ideal for gatherings with friends and family around the island bench. A separate lounge allows additional space to suit your needs, whatever they may be!

Bedrooms feature generous in-built wardrobes with master retreat hosting a walk-in robe and private ensuite, creating the perfect oasis to escape to. Family bathroom is perfectly appointed to a central location and the separate laundry nook allows you the freedom to enjoy every inch of space the double garage provides.

## Strowan Fields House and Land (Lot 117)

| Living Area      | 181.2 m <sup>2</sup> |
|------------------|----------------------|
| Garage Area      | 34.8 m <sup>2</sup>  |
| Total Floor Area | 216 m <sup>2</sup>   |
| Home Width       | 9.8 m                |
| Home Length      | 23 m                 |
| Land Area        | 700 m <sup>2</sup>   |