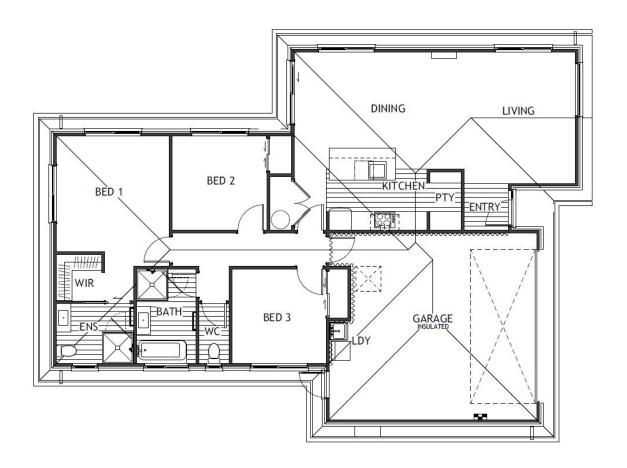

# Strowan Fields House and Land (Lot 132)

Designed with modern family life in mind, this 3-bedroom offers an intuitive layout where kitchen, dining and living zones flow naturally together. Generous bedrooms and clever storage make everyday routines simple, while outdoor access encourages year-round entertaining.

House and Land Package Includes: 159m2 House 3 Double Bedrooms, 2 Bathroom, Separate toilet, Walk in Pantry, Double Garage 550m2 Land

## Strowan Fields House and Land (Lot 132)

| Living Area | 159 m <sup>2</sup> |
|-------------|--------------------|
| Home Width  | 11.8 m             |
| Home Length | 18.2 m             |
| Land Area   | 550 m <sup>2</sup> |