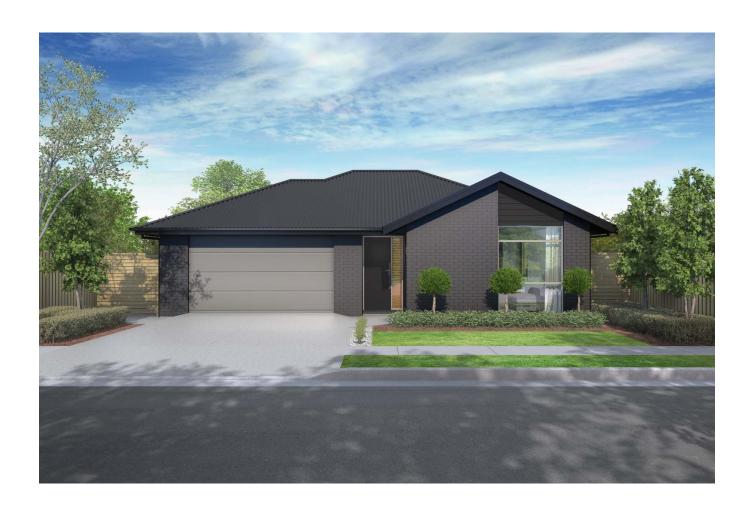

# Strowan Fields House and Land (Lot 132)

Designed with modern family life in mind, this 3-bedroom offers an intuitive layout where kitchen, dining and living zones flow naturally together. Generous bedrooms and clever storage make everyday routines simple, while outdoor access encourages year-round entertaining.

House and Land Package Includes: 159m2 House 3 Double Bedrooms, 2 Bathroom, Separate toilet, Walk in Pantry, Double Garage 550m2 Land

## Strowan Fields House and Land (Lot 132)

| Living Area | 159 m <sup>2</sup> |
|-------------|--------------------|
| Home Width  | 11.8 m             |
| Home Length | 18.2 m             |
| Land Area   | 550 m <sup>2</sup> |