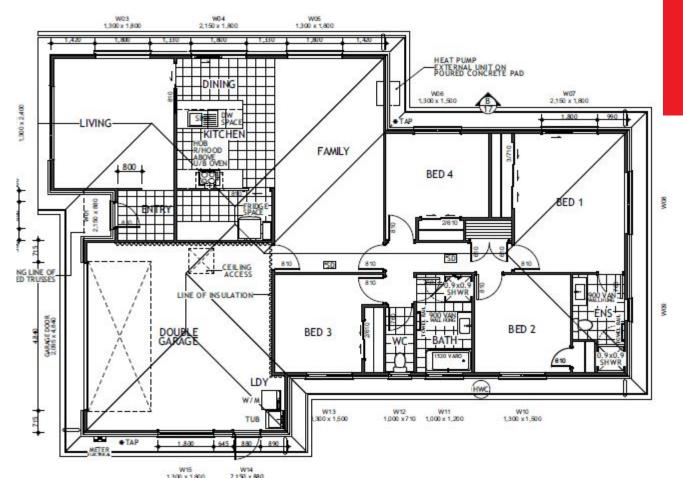

Match this with a 188m2 4 bedroom family home, filled with 2 living spaces, a Chef's dream kitchen with large scullery, and 4 ample sized bedrooms.

Priced to our standard specification, with allowances for site works, drives & paths, heating and more. Call our team for full details.

## 124 Wairau Drive, Totara Parklands

| Living Area | 188 m <sup>2</sup> |
|-------------|--------------------|
| Home Width  | 12.3 m             |
| Home Length | 18.8 m             |
| Land Area   | 601 m <sup>2</sup> |