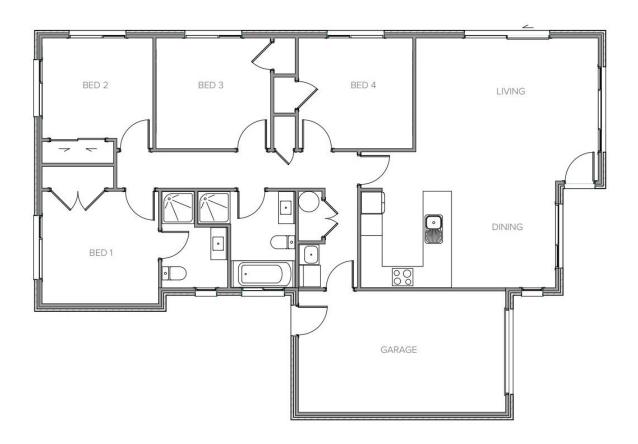

## Lot 14 Taitua Terrace Stage 4 Kotata Heights

| Living Area | 139 m <sup>2</sup> |
|-------------|--------------------|
| Home Width  | 10.7 m             |
| Home Length | 15.8 m             |
| Land Area   | 530 m <sup>2</sup> |