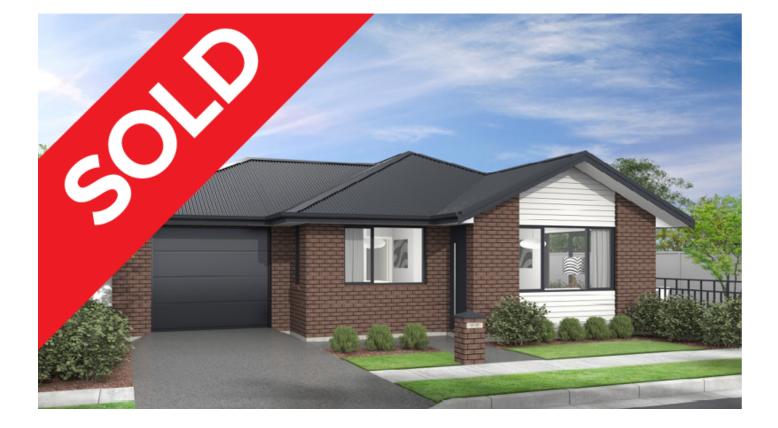

### Lot 13 Taitua Terrace, stage 4 Kotata Heights

| <b>1</b> 3 | 2 | <b>a</b> 1 | <b>F</b> 2 | <b>₩</b> 1 |
|------------|---|------------|------------|------------|
|------------|---|------------|------------|------------|

Situated on a sunny 545m2 section in Kotata Heights, this 3 bedroom home will make coming home easy! With large bedrooms, separate laundry and large living spaces, the Edward 3 plan has it all!

Priced to our ready range specification with allowances for site works, council consents, drives & patios plus heating, call our team for full details.