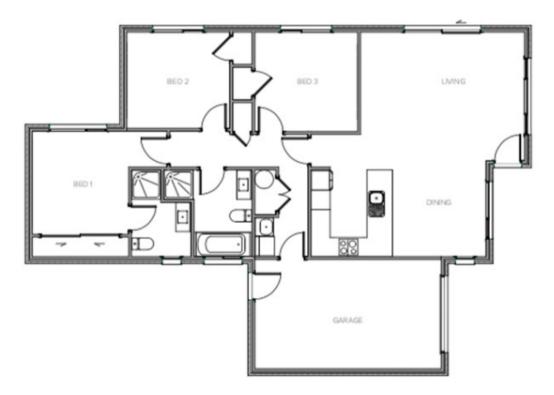

## Lot 13 Taitua Terrace, stage 4 Kotata Heights

| Living Area | 130 m <sup>2</sup> |  |
|-------------|--------------------|--|
| Home Width  | 10.7 m             |  |
| Home Length | 15.5 m             |  |
| Land Area   | 545 m <sup>2</sup> |  |

Situated on a sunny 545m2 section in Kotata Heights, this 3 bedroom home will make coming home easy! With large bedrooms, separate laundry and large living spaces, the Edward 3 plan has it all!

Priced to our ready range specification with allowances for site works, council consents, drives & patios plus heating, call our team for full details.