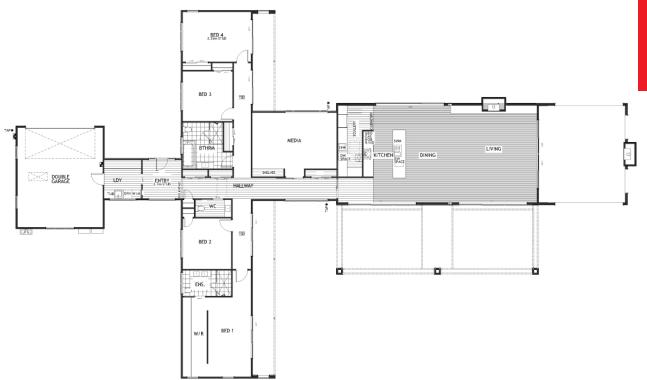

The home features 4 spacious bedrooms, thoughtfully positioned to maximize indoor-outdoor flow and natural light.

The Te Mata stands out as a premium house plan, designed for those seeking expansive and contemporary family living.

| Living Area      | 328.1 m <sup>2</sup>  |  |
|------------------|-----------------------|--|
| Garage Area      | 44.37 m <sup>2</sup>  |  |
| Total Floor Area | 372.47 m <sup>2</sup> |  |
| Home Width       | 25.83 m               |  |
| Home Length      | 43.56 m               |  |