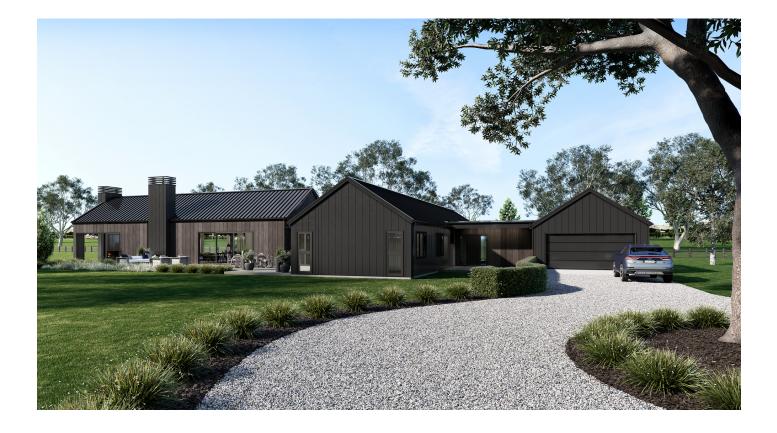

## Te Mata

| <b>4</b> | 2 2 2 | <b>F</b> 3 | ₩ 2 |
|----------|-------|------------|-----|
|----------|-------|------------|-----|

The Te Mata is an architecturally designed modern masterpiece that offers space, sophisticated style, and practicality for contemporary family living. There are two generous living areas providing room for both relaxation and entertaining along with an inviting alfesco space, ideal for enjoying those long summer evenings.

The home features 4 spacious bedrooms, thoughtfully positioned to maximize indoor-outdoor flow and natural light.

The Te Mata stands out as a premium house plan, designed for those seeking expansive and contemporary family living.