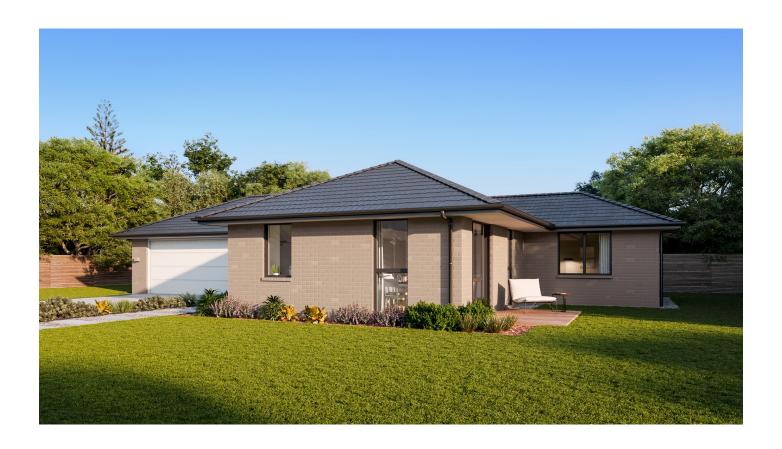

## Lot 7 Axis Way, Stage 3 **Kotata Heights**

The Bellbird amended plan at 131m2 offers open plan living, private court yards, 3 bedrooms and 2 bathrooms, this home really can impress! Lot 7 Stage 3 is 500m2 of flat living, with north facing patios, room for that back yard BBQ or Trampoline, could this be your next home?

Note: Render differs - single car garage included.

### Lot 7 Axis Way, Stage 3 Kotata Heights

| Living Area | 131 m <sup>2</sup> |
|-------------|--------------------|
| Home Width  | 11.2 m             |
| Home Length | 16.4 m             |
| Land Area   | 500 m <sup>2</sup> |