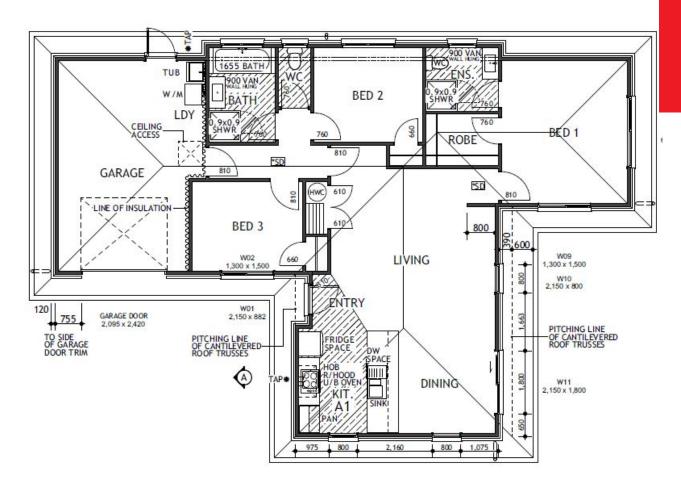

## Lot 7 Axis Way, Stage 3 **Kotata Heights**

The Bellbird amended plan at 131m2 offers open plan living, private court yards, 3 bedrooms and 2 bathrooms, this home really can impress! Lot 7 Stage 3 is 500m2 of flat living, with north facing patios, room for that back yard BBQ or Trampoline, could this be your next home?

### Lot 7 Axis Way, Stage 3 Kotata Heights

| Living Area | 131 m <sup>2</sup> |
|-------------|--------------------|
| Home Width  | 11.2 m             |
| Home Length | 16.4 m             |
| Land Area   | 500 m <sup>2</sup> |