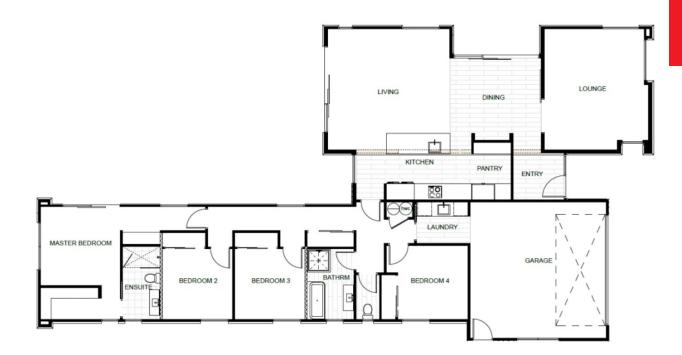

## Elevated Site & Striking Style in Paerata Rise. 1 Tumuaki Rd- Lot 13 Stage 9

This spacious four-bedroom build on an elevated site in Paerata Rise Stage 9 offers modern family living at its best. The master bedroom features a luxurious ensuite, seated makeup vanity, and a walk-in dressing room for ultimate luxe. The open-plan kitchen, dining, and living areas, flooded with natural light and high raking ceilings, flow into a separate lounge, perfect for entertaining or unwinding.

The designer kitchen boasts a walk-in pantry, and the walk through laundry is conveniently located near the double garage.

Price includes an impressive showcase of Already Yours Jennian Inclusions. Ask us more!

## Elevated Site & Striking Style in Paerata Rise. 1 Tumuaki Rd- Lot Stage 9

| Living Area      | 182.4 m <sup>2</sup> |
|------------------|----------------------|
| Garage Area      | 33.6 m <sup>2</sup>  |
| Total Floor Area | 216 m <sup>2</sup>   |
| Home Width       | 13.3 m               |
| Home Length      | 26.1 m               |
| Land Area        | 547 m <sup>2</sup>   |