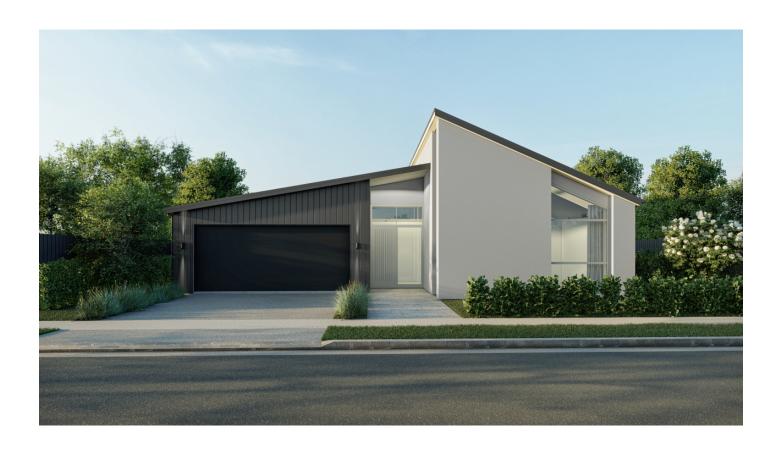

## Elevated Site & Striking Style in Paerata Rise. 1 Tumuaki Rd- Lot 13 Stage 9

This spacious four-bedroom build on an elevated site in Paerata Rise Stage 9 offers modern family living at its best. The master bedroom features a luxurious ensuite, seated makeup vanity, and a walk-in dressing room for ultimate luxe. The open-plan kitchen, dining, and living areas, flooded with natural light and high raking ceilings, flow into a separate lounge, perfect for entertaining or unwinding.

The designer kitchen boasts a walk-in pantry, and the walk through laundry is conveniently located near the double garage.

Price includes an impressive showcase of Already Yours Jennian Inclusions. Ask us more!