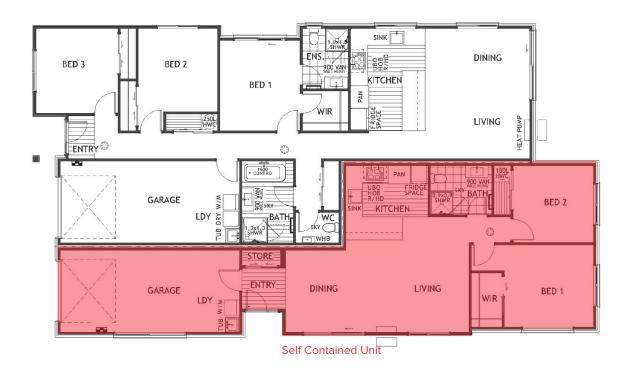

The main residence features three well proportioned bedrooms in the main wing, including a master bedroom with a walk-in wardrobe and ensuite. For added flexibility, the property includes a second self-contained unit with its own entrance, living space, kitchen, bathroom, and two bedrooms, making it ideal for extended family or rental opportunities.

## Generously Proportioned Home & Income - 17 Tumuaki Road, Pa Rise - Lot 5 Stage 9

| Living Area      | 189 m <sup>2</sup> |
|------------------|--------------------|
| Garage Area      | 50 m <sup>2</sup>  |
| Total Floor Area | 239 m <sup>2</sup> |
| Home Width       | 12 m               |
| Home Length      | 22 m               |
| Land Area        | 639 m <sup>2</sup> |