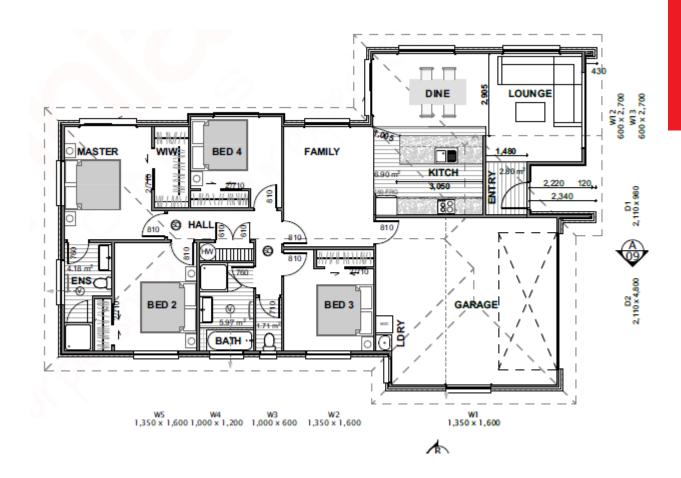

## 15 Maurice Harding Ave - Lot 50 Stage 9

Practicality is a highlight of this home with a well considered layout. Four bedrooms, with the master located at the far end of the house, and three other bedrooms are positioned close to the family bathroom. Other features are such as direct access to the double garage, providing convenience for daily tasks and effortless unloading of groceries.

## 15 Maurice Harding Ave - Lot 50 Stage 9

| Living Area      | 140 m <sup>2</sup> |
|------------------|--------------------|
| Garage Area      | 38 m <sup>2</sup>  |
| Total Floor Area | 178 m <sup>2</sup> |
| Home Width       | 12.15 m            |
| Home Length      | 18.9 m             |
| Land Area        | 500 m <sup>2</sup> |