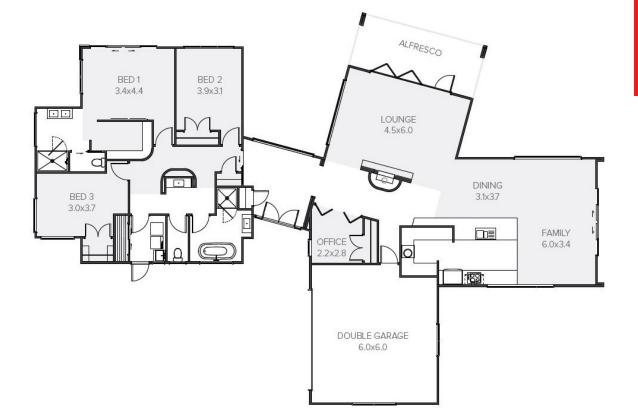

The Highlander offers impressive living with 3 bedrooms, a spacious office, and generous living areas. Enjoy complete indoor-outdoor flow with an alfresco dining space that opens to a private, north-facing backyard, perfect for relaxation and entertaining.

### Lot 6 Kintrae Maunu - Highlander Plan

| Living Area | 267 m <sup>2</sup>  |  |
|-------------|---------------------|--|
| Home Width  | 19 m                |  |
| Home Length | 27 m                |  |
| Land Area   | 2020 m <sup>2</sup> |  |