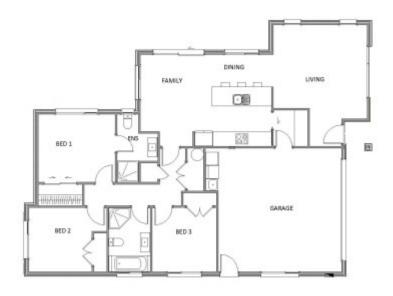

### **Country Living in the James**

This 3 bedroom home packs a punch!

3 large rooms, loads of storage, open plan living with a walk through pantry, you will love coming home to your new Jennian Home!

The section (lot 8) in the James subdivision takes in all day sun, located close to schools and shops, with a beautiful rural feel.

## **Country Living in the James**

| Living Area | 154 m <sup>2</sup> |
|-------------|--------------------|
| Home Width  | 13 m               |
| Home Length | 17 m               |
| Land Area   | 682 m <sup>2</sup> |