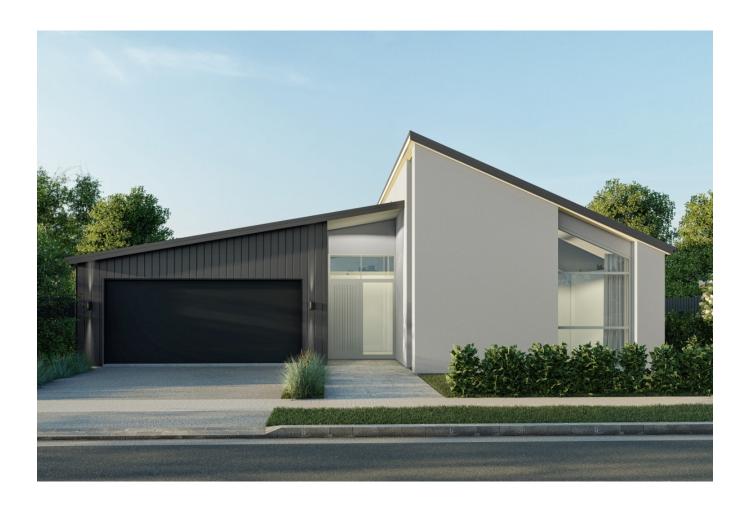

## Finn

This sophisticated home design is created for both comfortable everyday living and entertaining. The expansive high ceilings in the living and dining areas create a spacious area filled with natural light. The additional lounge provides a great space for downtime and relaxation. This home provides the perfect layout with four bedrooms, two bathrooms and two living spaces creating plenty of space for great family living.