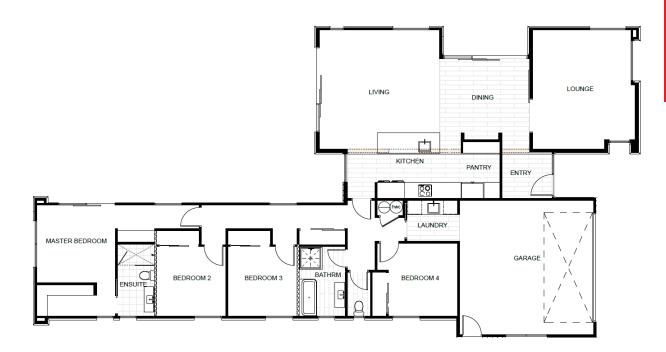

## House Plan

## Finn

This sophisticated home design is created for both comfortable everyday living and entertaining. The expansive high ceilings in the living and dining areas create a spacious area filled with natural light. The additional lounge provides a great space for downtime and relaxation. This home provides the perfect layout with four bedrooms, two bathrooms and two living spaces creating plenty of space for great family living.

## Finn

| Living Area      | 182.4 m <sup>2</sup> |
|------------------|----------------------|
| Garage Area      | 33.6 m <sup>2</sup>  |
| Total Floor Area | 216 m <sup>2</sup>   |
| Home Width       | 13.3 m               |
| Home Length      | 26.1 m               |