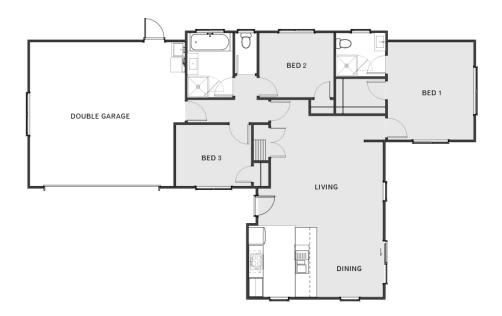

#### **NOW SOLD**

A fantastic 3 bedroom home that is suitable for all types of families with a functional floor plan and stylish modern comforts that come with a brand new home! This lovely home will have North-facing living areas, making the most of the sunlight. A sliding door in the dining area creates a fantastic indoor-outdoor flow into the backyard, perfect for hosting friends and family. The master bedroom has a large walk-in wardrobe and private ensuite.

### 224 John Street, Heidelberg, Invercargill

| Living Area | 146 m <sup>2</sup> |
|-------------|--------------------|
| Home Width  | 11.46 m            |
| Home Length | 18.99 m            |
| Land Area   | 592 m <sup>2</sup> |