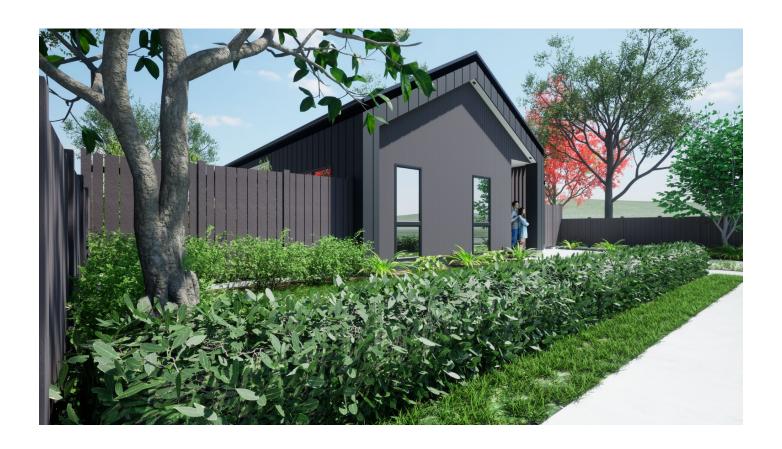

## 44 Pokerekere Crescent, Kelvin Grove, Palmerston North

This modern three bedroom home features striking facades, perfectly designed to utilize all day sun. Features include: a Large master bedroom with ensuite and walk in robe. two additional double bedrooms. modern open plan kitchen with a large butlers pantry. an additional spacious study nook hidden behind a large cavity slider. Full turnkey package with deposit from \$5000.00 until completion. \*Conditions apply