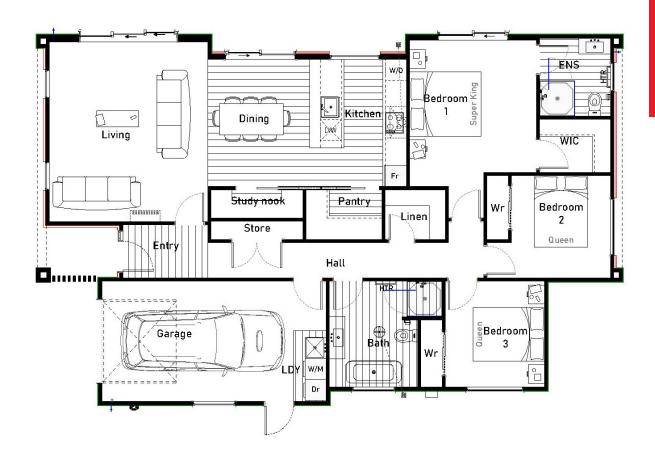

## 44 Pokerekere Crescent, Kelvin Grove, Palmerston North

This modern three bedroom home features striking facades, perfectly designed to utilize all day sun. Features include: a Large master bedroom with ensuite and walk in robe. two additional double bedrooms. modern open plan kitchen with a large butlers pantry. an additional spacious study nook hidden behind a large cavity slider. Full turnkey package with deposit from \$5000.00 until completion. \*Conditions apply

## 44 Pokerekere Crescent, Kelvin Grove, Palmerston North

| Living Area | 150 m <sup>2</sup> |
|-------------|--------------------|
| Home Width  | 10.49 m            |
| Home Length | 16.64 m            |
| Land Area   | 375 m <sup>2</sup> |