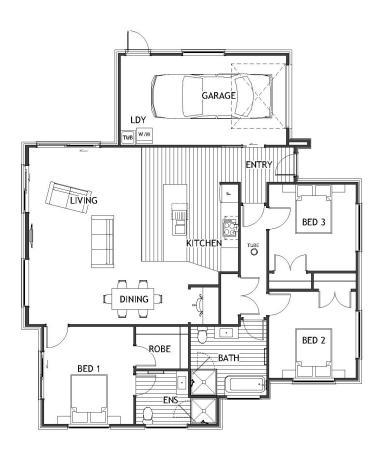

## 5 Moehau Street, Te Puke

Are you searching for a new home in Te Puke, close to the shops and schools?

Look no further than this new three bedroom home. It has been designed with modern, low maintenance living in mind, making it a great option for first time buyers, retirees downsizing, or families looking for a modern 'lock-up and leave' home. This new home will be built to a high standard, featuring a contemporary open-plan living and dining area and quality appliances. You get to choose the elements to suit your personal tastes and style.

## 5 Moehau Street, Te Puke

| Living Area | 150 m <sup>2</sup> |
|-------------|--------------------|
| Land Area   | 386 m <sup>2</sup> |

The images may show features which may not be included in the standard plan or price. Your local Jennian New Home Consultant will confirm standard features and discuss your ideas. All plans remain the copyright of Jennian Homes.