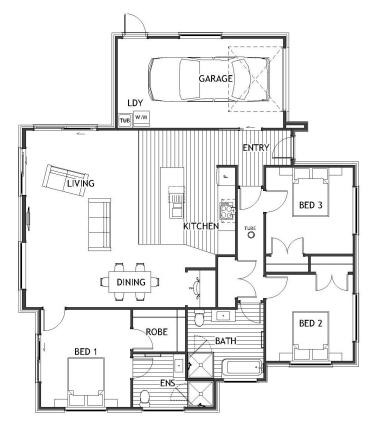

Look no further than this new three bedroom home. It has been designed with modern, low maintenance living in mind, making it a great option for first time buyers, retirees downsizing, or families looking for a modern 'lock-up and leave' home. This new home will be built to a high standard, featuring a contemporary open-plan living and dining area and quality appliances. You get to choose the elements to suit your personal tastes and style.

## 5 Moehau Street, Te Puke

| Living Area | 150 m <sup>2</sup> |
|-------------|--------------------|
| Land Area   | 386 m <sup>2</sup> |

The images may show features which may not be included in the standard plan or price. Your local Jennian New Home Consultant will confirm standard features and discuss your ideas. All plans remain the copyright of Jennian Homes.