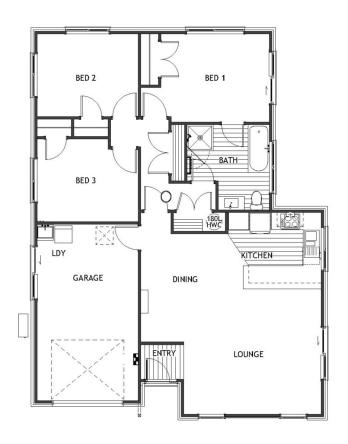

## 1B Tui Street, Te Puke

Are you searching for a new home in Te Puke, close to the shops and schools?

Look no further than this new three bedroom home. It has been designed with modern, low maintenance living in mind, making it a great option for first time buyers, retirees downsizing, or families looking for a modern 'lock-up and leave' home. This new home will be built to a high standard, featuring a contemporary open-plan living and dining area and quality appliances. You get to choose the elements to suit your personal tastes and style.

## 1B Tui Street, Te Puke

| Living Area | 124 m <sup>2</sup> |
|-------------|--------------------|
| Land Area   | 314 m <sup>2</sup> |

The images may show features which may not be included in the standard plan or price. Your local Jennian New Home Consultant will confirm standard features and discuss your ideas. All plans remain the copyright of Jennian Homes.