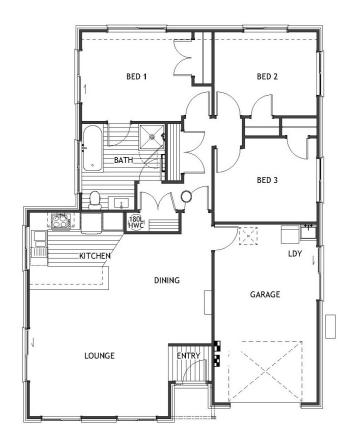

## 1B Tui Street, Te Puke

| Living Area | 124 m <sup>2</sup> |
|-------------|--------------------|
| Land Area   | 314 m <sup>2</sup> |

The images may show features which may not be included in the standard plan or price. Your local Jennian New Home Consultant will confirm standard features and discuss your ideas. All plans remain the copyright of Jennian Homes.