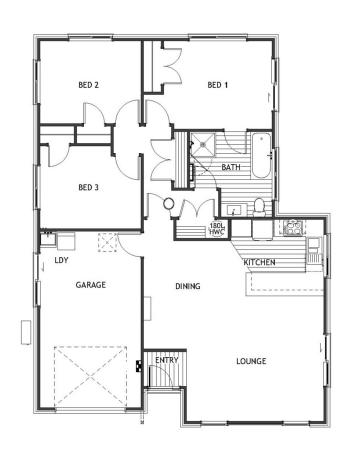

Are you searching for a new home in Te Puke, close to the shops and schools?

Look no further than this new three bedroom home. It has been designed with modern, low maintenance living in mind, making it a great option for first time buyers, retirees downsizing, or families looking for a modern 'lock-up and leave' home. This new home will be built to a high standard, featuring a contemporary open-plan living and dining area and quality appliances. You get to choose the elements to suit your personal tastes and style.

## 1A Tui Street, Te Puke

| Living Area | 124 m <sup>2</sup> |
|-------------|--------------------|
| Land Area   | 314 m <sup>2</sup> |

The images may show features which may not be included in the standard plan or price. Your local Jennian New Home Consultant will confirm standard features and discuss your ideas. All plans remain the copyright of Jennian Homes.