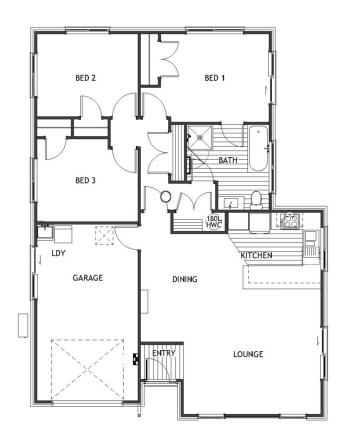

## 1A Tui Street, Te Puke

Are you searching for a new home in Te Puke, close to the shops and schools?

Look no further than this new three bedroom home. It has been designed with modern, low maintenance living in mind, making it a great option for first time buyers, retirees downsizing, or families looking for a modern 'lock-up and leave' home. This new home will be built to a high standard, featuring a contemporary open-plan living and dining area and quality appliances. You get to choose the elements to suit your personal tastes and style.

## 1A Tui Street, Te Puke

| Living Area | 124 m <sup>2</sup> |
|-------------|--------------------|
| Land Area   | 314 m <sup>2</sup> |

The images may show features which may not be included in the standard plan or price. Your local Jennian New Home Consultant will confirm standard features and discuss your ideas. All plans remain the copyright of Jennian Homes.