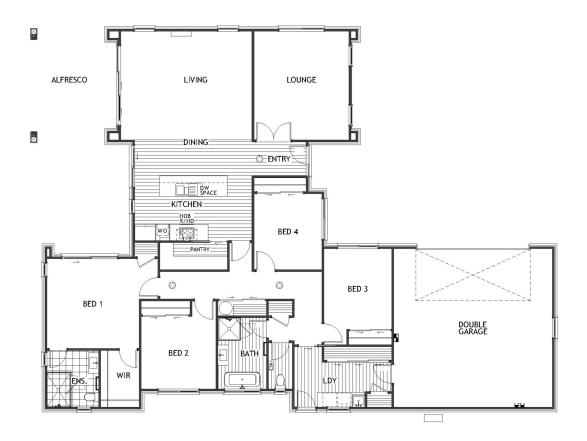

## Liquorice

Liquorice is a large 4 bedroom, 2 bathroom house plan designed with ample storage for contemporary family living.

## Liquorice

| Living Area      | 193.45 m <sup>2</sup> |
|------------------|-----------------------|
| Garage Area      | 50.91 m <sup>2</sup>  |
| Total Floor Area | 244.36 m <sup>2</sup> |
| Home Width       | 17.02 m               |
| Home Length      | 22.75 m               |

The images may show features which may not be included in the standard plan or price. Your local Jennian New Home Consultant will confirm standard features and discuss your ideas. All plans remain the copyright of Jennian Homes.