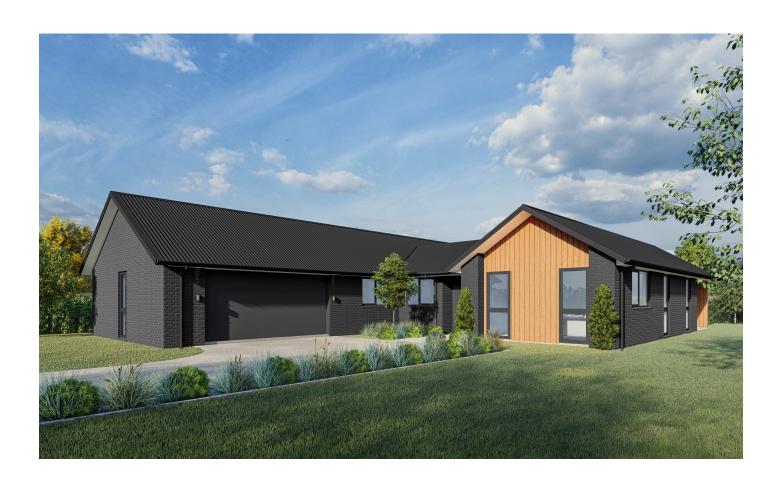

## Liquorice

Liquorice is a large 4 bedroom, 2 bathroom house plan designed with ample storage for contemporary family living.

The images may show features which may not be included in the standard plan or price. Your local Jennian New Home Consultant will confirm standard features and discuss your ideas. All plans remain the copyright of Jennian Homes.