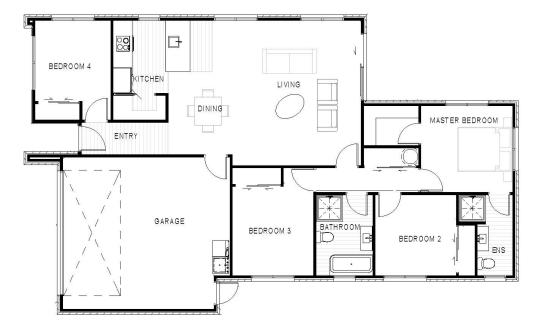

## Lot 815 Ravenswood

| Living Area      | 130.5 m <sup>2</sup> |
|------------------|----------------------|
| Garage Area      | 31.4 m <sup>2</sup>  |
| Total Floor Area | 161.9 m <sup>2</sup> |
| Home Width       | 11.1 m               |
| Home Length      | 18.3 m               |
| Land Area        | 403 m <sup>2</sup>   |
|                  |                      |

The images may show features which may not be included in the standard plan or price. Your local Jennian New Home Consultant will confirm standard features and discuss your ideas. All plans remain the copyright of Jennian Homes.