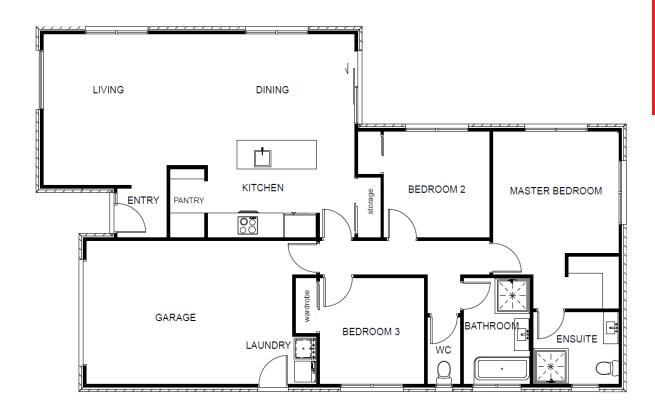

Featuring three double bedrooms, open plan kitchen and living with feature separate toilet and bathroom. Situated on an easy, low-care north-facing section, this home is a great way to step on to the property ladder!

# Lot 765 Ravenswood

| Living Area      | 121.5 m <sup>2</sup> |
|------------------|----------------------|
| Garage Area      | 23.6 m <sup>2</sup>  |
| Total Floor Area | 145.1 m <sup>2</sup> |
| Home Width       | 10.3 m               |
| Home Length      | 16.9 m               |
| Land Area        | 418 m <sup>2</sup>   |