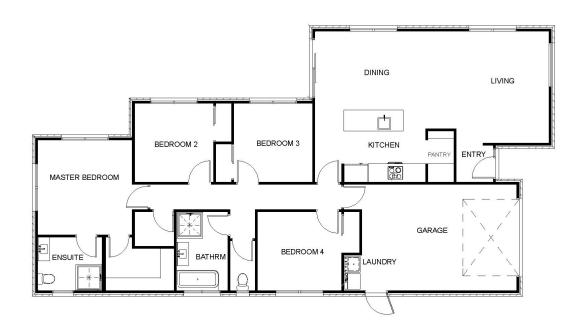

## Lot 764 Ravenswood

| Living Area      | 139.2 m <sup>2</sup> |
|------------------|----------------------|
| Garage Area      | 23.6 m <sup>2</sup>  |
| Total Floor Area | 162.8 m <sup>2</sup> |
| Home Width       | 10.3 m               |
| Home Length      | 19.9 m               |
| Land Area        | 418 m <sup>2</sup>   |