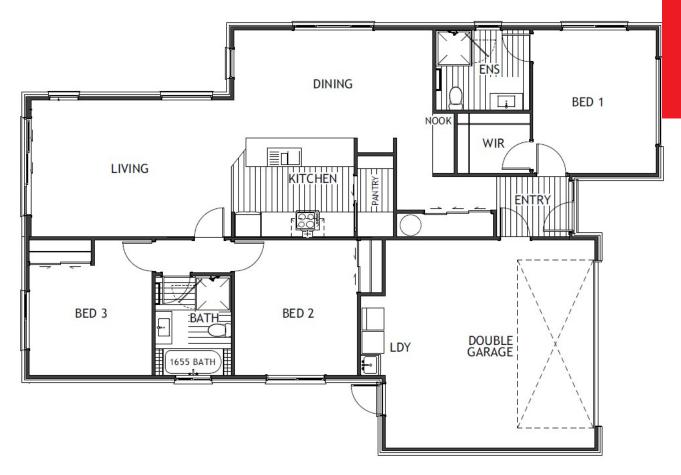

## Ravenswood Stage 5

| Living Area      | 132.8 m <sup>2</sup> |
|------------------|----------------------|
| Garage Area      | 34.2 m <sup>2</sup>  |
| Total Floor Area | 167 m <sup>2</sup>   |
| Home Width       | 9.74 m               |
| Home Length      | 17.53 m              |
| Land Area        | 512 m <sup>2</sup>   |