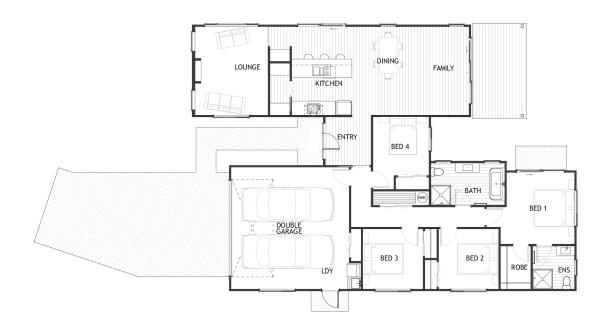

## 58 Te Rata Boulevard. Paerata Rise - Lot 31

Build New; Build for you.

We proudly present our brand new plan in Paerata Rise, "The Georgia" where you'll enjoy multiple living spaces, striking design and a wing designated to bedrooms and bathrooms away from the living area. This home boasts an impressive list of inclusions. All built with the craftmanship and specification of uncompromised quality.

## 58 Te Rata Boulevard, Paerata Rise - Lot 31

| 149 m <sup>2</sup> |
|--------------------|
| 36 m <sup>2</sup>  |
| 185 m <sup>2</sup> |
| 509 m <sup>2</sup> |
|                    |

The images may show features which may not be included in the standard plan or price. Your local Jennian New Home Consultant will confirm standard features and discuss your ideas. All plans remain the copyright of Jennian Homes.