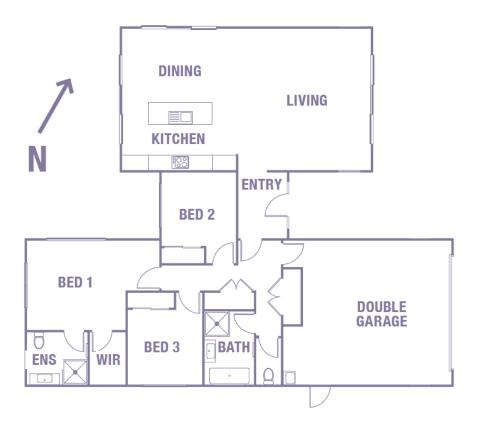

## Heart Foundation Lottery Home - 43 Longreach Drive, Cooks Beach

Visit our gorgeous new display home in the beautiful Cooks Beach. With the estuary and local playground just down the street, this three-bedroom, two-bathroom home is in a prime location for family life. This new build home has a spacious backyard, with a generous deck that wraps around the open-plan kitchen and living area. There's also a second, northeast facing deck at the front of the home, so you can enjoy the sunshine throughout the day.

## Heart Foundation Lottery Home - 43 Longreach Drive, Cooks Be

Living Area

177 m<sup>2</sup>

The images may show features which may not be included in the standard plan or price. Your local Jennian New Home Consultant will confirm standard features and discuss your ideas. All plans remain the copyright of Jennian Homes.