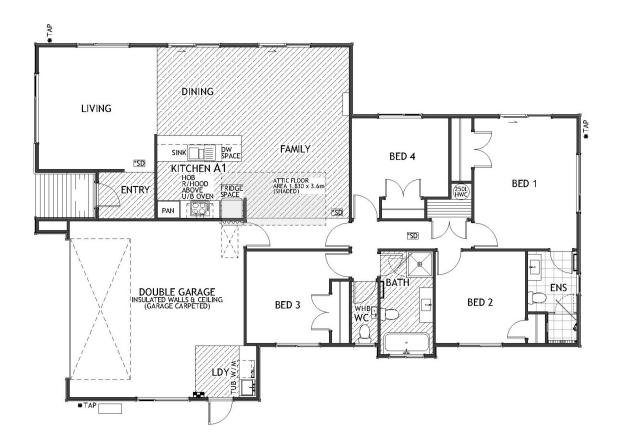

# 22 Sir Bob Charles Drive, Masterton

Located in popular 'West Bush' we are pleased to offer this brand new 181sqm home to the market. The sunny, light & bright home offers a flowing layout with four bedrooms, main bedroom with ensuite, a large family bathroom with bath, and multiple living spaces surrounding a well-appointed central kitchen. This home has been designed to maximise sun and flows out to a large 766sqm section, with plenty of space to enjoy with all the family. Added extras include a heat pump, fully insulated & double glazed home, double internal access garaging with laundry, all in a popular new development surrounded by other new homes. Contact us for further information or to arrange a time to view.

## 22 Sir Bob Charles Drive, Masterton

| Living Area | 181 m <sup>2</sup> |
|-------------|--------------------|
| Land Area   | 766 m <sup>2</sup> |

The images may show features which may not be included in the standard plan or price. Your local Jennian New Home Consultant will confirm standard features and discuss your ideas. All plans remain the copyright of Jennian Homes.