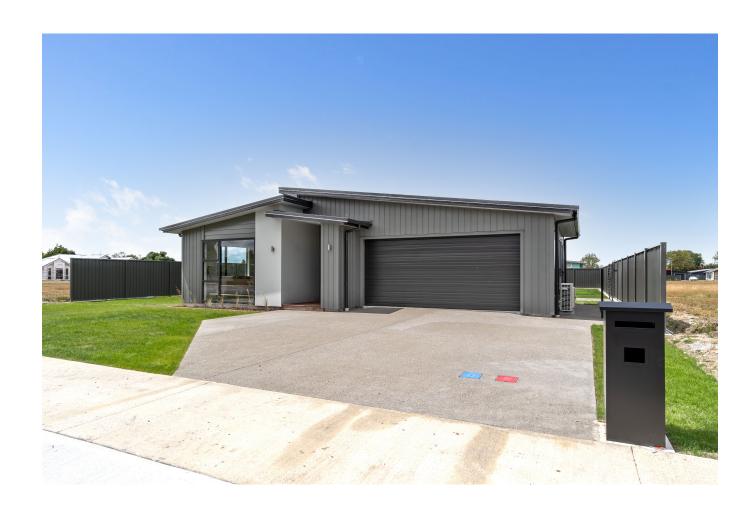

# 22 Sir Bob Charles Drive, Masterton

Located in popular 'West Bush' we are pleased to offer this brand new 181sqm home to the market. The sunny, light & bright home offers a flowing layout with four bedrooms, main bedroom with ensuite, a large family bathroom with bath, and multiple living spaces surrounding a well-appointed central kitchen. This home has been designed to maximise sun and flows out to a large 766sqm section, with plenty of space to enjoy with all the family. Added extras include a heat pump, fully insulated & double glazed home, double internal access garaging with laundry, all in a popular new development surrounded by other new homes. Contact us for further information or to arrange a time to view.

## 22 Sir Bob Charles Drive, Masterton

| Living Area | 181 m <sup>2</sup> |
|-------------|--------------------|
| Land Area   | 766 m <sup>2</sup> |

The images may show features which may not be included in the standard plan or price. Your local Jennian New Home Consultant will confirm standard features and discuss your ideas. All plans remain the copyright of Jennian Homes.