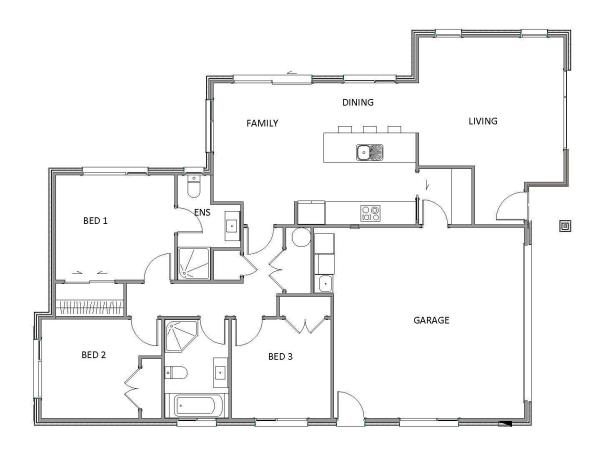

The heart of this 3 bedroom home is the seamless flow of open-plan living and family dining areas. The central kitchen, featuring a walk-in pantry accessible through the garage, is designed with thoughtfully integrated storage solutions that enhance the functionality of this well-appointed space.

## Bold and striking in Waiuku- Lot 6 Hamilton Drive

Living Area  $150 \text{ m}^2$ Land Area  $432 \text{ m}^2$ 

The images may show features which may not be included in the standard plan or price. Your local Jennian New Home Consultant will confirm standard features and discuss your ideas. All plans remain the copyright of Jennian Homes.