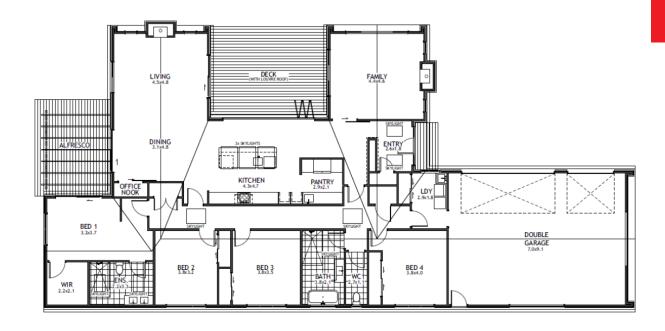

## House Plan

## **A**rataki

The Arataki plan is designed to provide a comfortable and stylish living experience. It offers open plan living and dining areas, perfect for entertaining guests.

## **Arataki**

| Living Area      | 240.4 m <sup>2</sup> |
|------------------|----------------------|
| Garage Area      | 62 m <sup>2</sup>    |
| Total Floor Area | 302.4 m <sup>2</sup> |
| Home Width       | 14.71 m              |
| Home Length      | 30.11 m              |