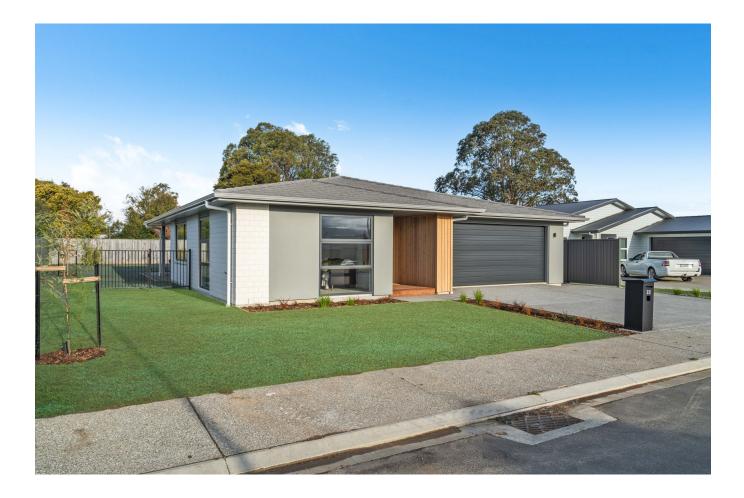

## 14 Hereford Drive, Carterton

| <b>1</b> 3 | 2 | <b>2</b> | <b>F</b> 2 | ₩ 2 |
|------------|---|----------|------------|-----|
|            |   |          |            |     |

Sited for sun on the easy-care 662sqm section the generous 192sqm floor area offers three bedrooms, the main with ensuite and walk-in robe, multiple living spaces including an open plan casual living/dining with a centrally positioned kitchen with walk-in pantry, plus a cosy separate lounge, all leading out through sliding doors to the partially covered concrete patio perfect for outdoor living & entertaining.