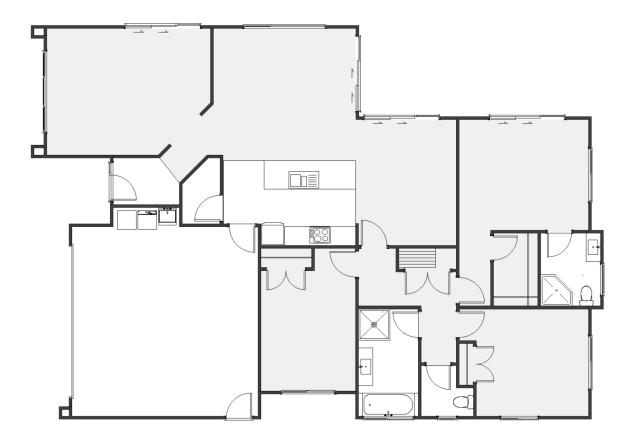

## 14 Hereford Drive, Carterton

| <b>1</b> 3 | 2 | <b>2</b> | <b>F</b> 2 | ₩ 2 |
|------------|---|----------|------------|-----|
|            |   |          |            |     |

Sited for sun on the easy-care 662sqm section the generous 192sqm floor area offers three bedrooms, the main with ensuite and walk-in robe, multiple living spaces including an open plan casual living/dining with a centrally positioned kitchen with walk-in pantry, plus a cosy separate lounge, all leading out through sliding doors to the partially covered concrete patio perfect for outdoor living & entertaining.

Wairarapa 200 Chapel Street, Masterton 5810 P 06 370 0777 E wairarapa@jennian.co.nz jennian.co.nz

| Living Area      | 154.26 m <sup>2</sup> |  |
|------------------|-----------------------|--|
| Garage Area      | 38.38 m <sup>2</sup>  |  |
| Total Floor Area | 192.64 m <sup>2</sup> |  |
| Home Width       | 12.74 m               |  |
| Home Length      | 18.43 m               |  |
| Land Area        | 662 m <sup>2</sup>    |  |