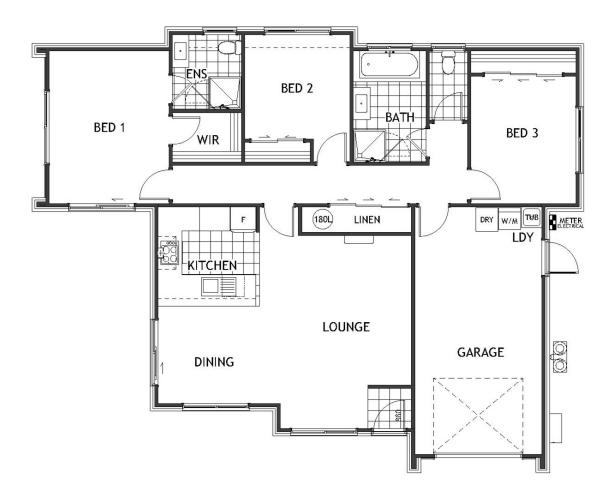

## Display Home 43 Kotata Rise, Kotata Heights, Whangarei

Stay tuned for the opening of our brand new display home in Kotata Heights, coming soon to showcase innovation in modern family living in this great subdivision.

## Display Home 43 Kotata Rise, Kotata Heights, Whangarei

The images may show features which may not be included in the standard plan or price. Your local Jennian New Home Consultant will confirm standard features and discuss your ideas. All plans remain the copyright of Jennian Homes.