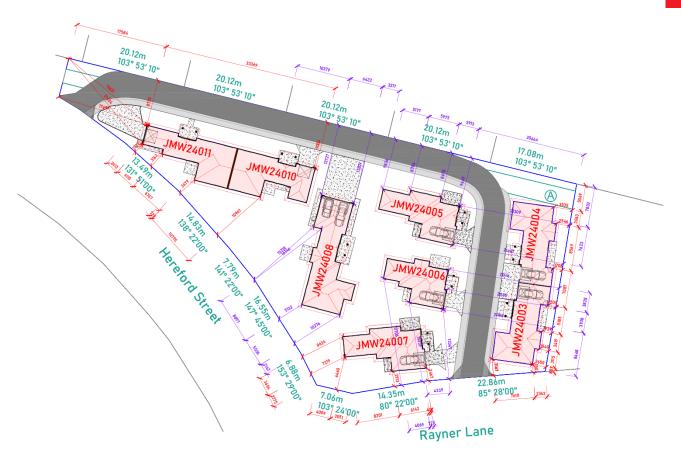

### Hereford Drive, Marton

| 2 | <b>d</b> 1 | <b>A</b> 1 | <b>F</b> 1 | ₩ 1 |
|---|------------|------------|------------|-----|
|---|------------|------------|------------|-----|

Jennian Homes and Rangitikei Developments present a selection of homes in Marton's most popular new subdivision: Hereford Heights. Hereford Drive is a private and secure residential development for ages 55+, offering access friendly homes on fee simple titles, designed with thought and care. These incredible homes are nestled safely behind automatic gates, so you and your loved ones can rest assured.