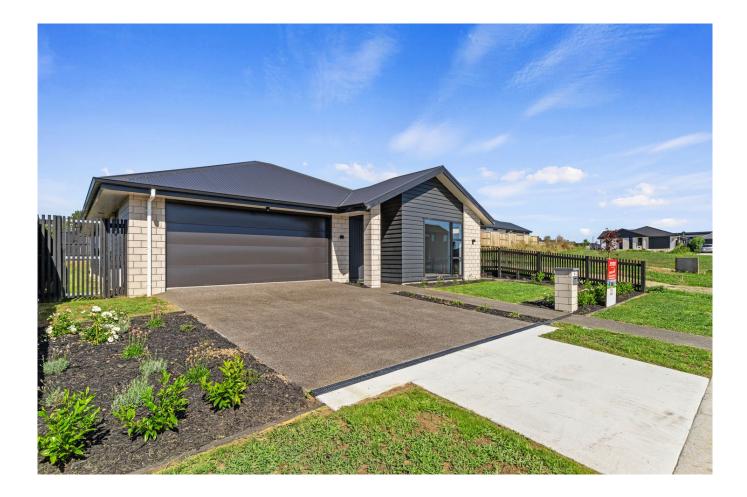

## Display Home - 6 Rawiri Street, Lockerbie Estate, Morrinsville

This 4 bedroom home in stage 2 of Lockerbie Estate has been well designed with ample living space and great flow for the perfect family home.

## Display Home - 6 Rawiri Street, Lockerbie Estate, Morrinsville

| Living Area | 169 m <sup>2</sup> |
|-------------|--------------------|
| Home Width  | 12 m               |
| Home Length | 16 m               |