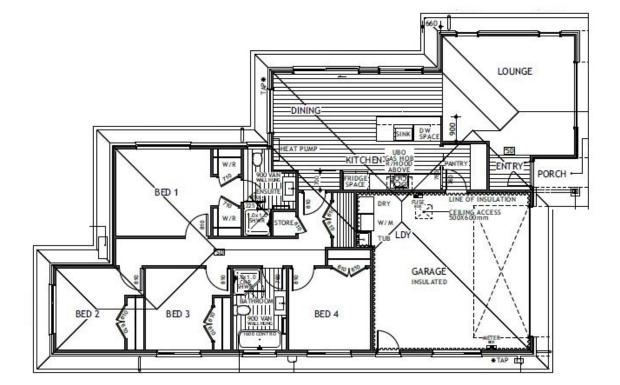

## Display Home - 6 Rawiri Street, Lockerbie Estate, Morrinsville

This 4 bedroom home in stage 2 of Lockerbie Estate has been well designed with ample living space and great flow for the perfect family home.

## Display Home - 6 Rawiri Street, Lockerbie Estate, Morrinsville

| Living Area | 169 m <sup>2</sup> |
|-------------|--------------------|
| Home Width  | 12 m               |
| Home Length | 16 m               |