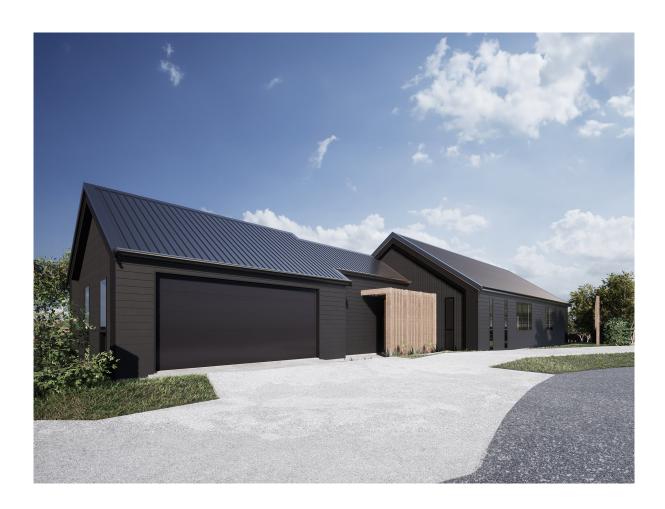

### Obsidian Deluxe- Yours with a deposit of \$62,000!- 16 Te Ara Hikoi, Pukekohe -Lot 21

Experience the ultimate assurance with our all inclusive package.

Want to live in the Valley? Be close to town, local schools and train station? This one is for you. Situated on a 476m2 site, this architecturally designed three-bedroom home features large open dining and multiple living areas. Say YES PLEASE to a separate media room, and a gorgeous scullery to expand your kitchen. Double garaging with clever internal access through your scullery to drop off the supermarket shopping, as well as the laundry, to kick off those muddy sports gear.