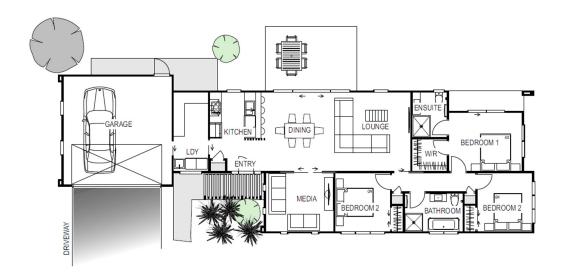

### Obsidian Deluxe- Yours with a deposit of \$62,000!- 16 Te Ara Hikoi, Pukekohe -Lot 21

Experience the ultimate assurance with our all inclusive package.

Want to live in the Valley? Be close to town, local schools and train station? This one is for you. Situated on a 476m2 site, this architecturally designed three-bedroom home features large open dining and multiple living areas. Say YES PLEASE to a separate media room, and a gorgeous scullery to expand your kitchen. Double garaging with clever internal access through your scullery to drop off the supermarket shopping, as well as the laundry, to kick off those muddy sports gear.

# Obsidian Deluxe- Yours with a deposit of \$62,000!- 16 Te Ara Hi Pukekohe -Lot 21

| Living Area      | 135 m <sup>2</sup> |
|------------------|--------------------|
| Garage Area      | 35 m <sup>2</sup>  |
| Total Floor Area | 170 m <sup>2</sup> |
| Home Width       | 8.6 m              |
| Home Length      | 26 m               |
| Land Area        | 476 m <sup>2</sup> |